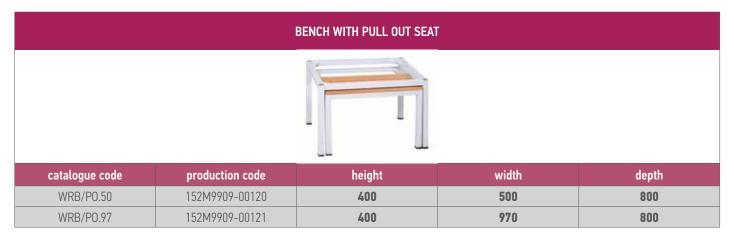

| view            |                           |                           |
|-----------------|---------------------------|---------------------------|
| catalogue code  | WRC/2H2V.1850             | WRC/4H4V.1897             |
| production code | 152M0601-00128            | 152M0601-00129            |
| no of door      | 2 horizontal + 2 vertical | 4 horizontal + 4 vertical |
| door type       | standard                  | standard                  |
| ventilation     | louvered                  | louvered                  |
| height (mm)     | 1800                      | 1800                      |
| width (mm)      | 500                       | 970                       |
| depth (mm)      | 500                       | 500                       |

GURKAN **GURKAN** 187



















188 GURKAN 189