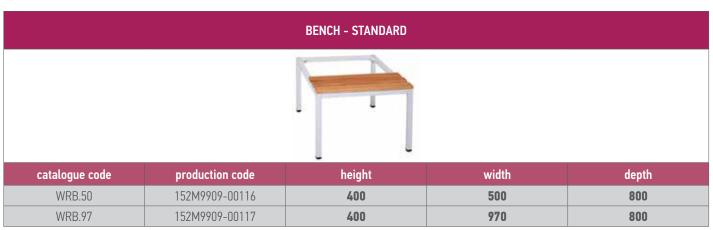

| view            |                           |                           |
|-----------------|---------------------------|---------------------------|
| catalogue code  | WRC/2H2V.1850             | WRC/4H4V.1897             |
| production code | 152M0601-00128            | 152M0601-00129            |
| no of door      | 2 horizontal + 2 vertical | 4 horizontal + 4 vertical |
| door type       | standard                  | standard                  |
| ventilation     | louvered                  | louvered                  |
| height (mm)     | 1800                      | 1800                      |
| width (mm)      | 500                       | 970                       |
| depth (mm)      | 500                       | 500                       |

GURKAN **GURKAN** 187



















188 GURKAN 189