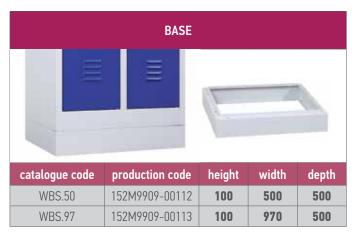

## **OPTIONAL**

- » Perforated Door Types
- » 200 mm Sloping Roof [Fixing by Bolt]
- » 100 mm Base [Fixing by Bolt]
- » 100 mm Feet [Welded or Fixing by Bolt on Request]
- » 100 mm Framed Feet [Fixing by Bolt]
- » 400 mm Bench Models [Fixing by Bolt]