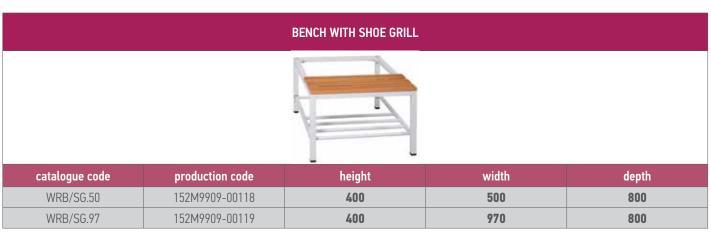

| view            |                           |                           |
|-----------------|---------------------------|---------------------------|
| catalogue code  | WRC/2H2V.1850             | WRC/4H4V.1897             |
| production code | 152M0601-00128            | 152M0601-00129            |
| no of door      | 2 horizontal + 2 vertical | 4 horizontal + 4 vertical |
| door type       | standard                  | standard                  |
| ventilation     | louvered                  | louvered                  |
| height (mm)     | 1800                      | 1800                      |
| width (mm)      | 500                       | 970                       |
| depth (mm)      | 500                       | 500                       |

GURKAN **GURKAN** 187



















188 GURKAN 189