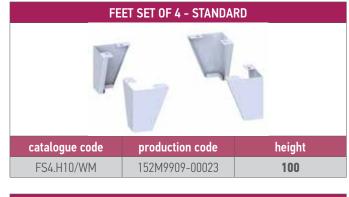

## **OPTIONAL**

- » Perforated Door Types
- » 200 mm Sloping Roof [Fixing by Bolt]
- » 100 mm Base [Fixing by Bolt]
- » 100 mm Feet [Welded or Fixing by Bolt on Request]
- » 100 mm Framed Feet [Fixing by Bolt]
- » 400 mm Bench Models [Fixing by Bolt]