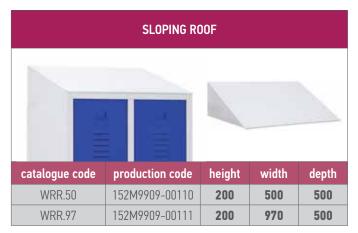

## **OPTIONAL**

- » Perforated Door Types
- » 200 mm Sloping Roof [Fixing by Bolt]
- » 100 mm Base [Fixing by Bolt]
- » 100 mm Feet [Welded or Fixing by Bolt on Request]
- » 100 mm Framed Feet [Fixing by Bolt]
- » 400 mm Bench Models [Fixing by Bolt]