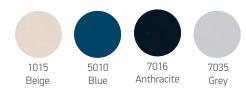

## STANDARD COLORS FOR THIS RANGE

- » Non-standard colors are available with price difference (extra charge)
- » Production codes are referring items completely in color Grey 7035

| view            |                           |                           |
|-----------------|---------------------------|---------------------------|
| catalogue code  | WRC/2H2V.1850             | WRC/4H4V.1897             |
| production code | 152M0601-00128            | 152M0601-00129            |
| no of door      | 2 horizontal + 2 vertical | 4 horizontal + 4 vertical |
| door type       | standard                  | standard                  |
| ventilation     | louvered                  | louvered                  |
| height (mm)     | 1800                      | 1800                      |
| width (mm)      | 500                       | 970                       |
| depth (mm)      | 500                       | 500                       |