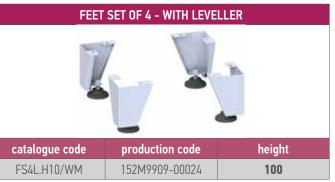

## **OPTIONAL**

- » Perforated Door Types
- » 200 mm Sloping Roof [Fixing by Bolt]
- » 100 mm Base [Fixing by Bolt]
- » 100 mm Feet [Welded or Fixing by Bolt on Request]
- » 100 mm Framed Feet [Fixing by Bolt]
- » 400 mm Bench Models [Fixing by Bolt]