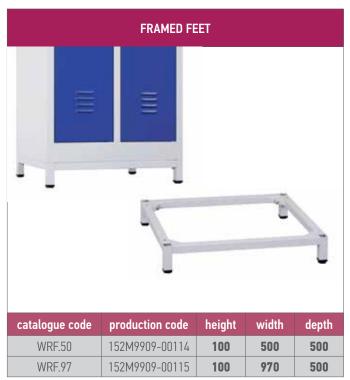

## **OPTIONAL**

- » Perforated Door Types
- » 200 mm Sloping Roof [Fixing by Bolt]
- » 100 mm Base [Fixing by Bolt]
- » 100 mm Feet [Welded or Fixing by Bolt on Request]
- » 100 mm Framed Feet [Fixing by Bolt]
- » 400 mm Bench Models [Fixing by Bolt]