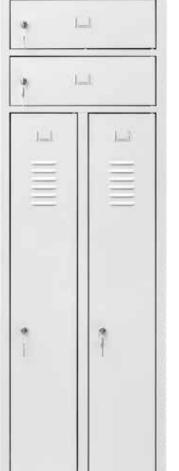

## **FEATURES**

- » Durable Welded Metal Construction
- » Electrostatic Powder Coating
- » Wall Mounting Holes on Rear Top
- » Coat Rail with Hook in Each Vertical Section
- » Horizontal and Vertical Doors with Concealed Hinges and Anti-Noise Plastic Buffers
- » Stamped Label Holder on Doors
- » Louvered Doors for Air Circulation
- » Paired Lock for Horizontal and Vertical Doors
- » 2.000 Differs Round Head Camlock with 2 Keys
- » Key Duplicate Support
- » Masterkey Support
- » Packaging: Nylon Bag + Corrugated Carton

## STANDARD COLORS FOR THIS RANGE

- » Non-standard colors are available with price difference (extra charge)
- » Production codes are referring items completely in color Grey 7035

| view            |                           |                           |
|-----------------|---------------------------|---------------------------|
| catalogue code  | WRC/2H2V.1850             | WRC/4H4V.1897             |
| production code | 152M0601-00128            | 152M0601-00129            |
| no of door      | 2 horizontal + 2 vertical | 4 horizontal + 4 vertical |
| door type       | standard                  | standard                  |
| ventilation     | louvered                  | louvered                  |
| height (mm)     | 1800                      | 1800                      |
| width (mm)      | 500                       | 970                       |
| depth (mm)      | 500                       | 500                       |