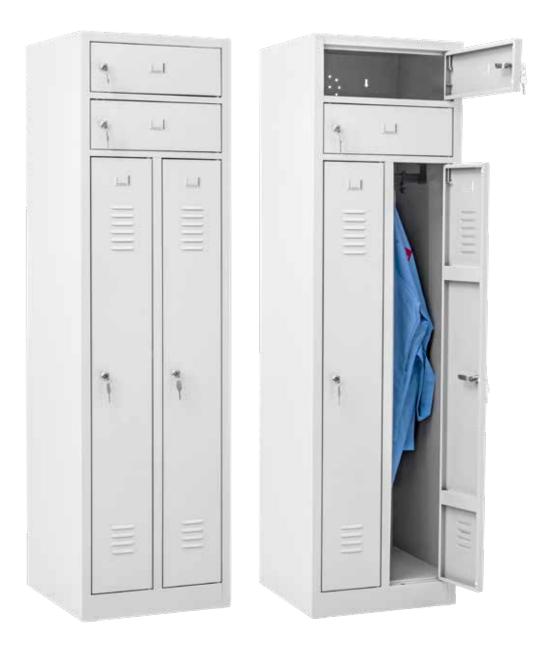

## **FEATURES**

- » Durable Welded Metal Construction
- » Electrostatic Powder Coating
- » Wall Mounting Holes on Rear Top
- » Coat Rail with Hook in Each Vertical Section
- » Horizontal and Vertical Doors with Concealed Hinges and Anti-Noise Plastic Buffers
- » Stamped Label Holder on Doors
- » Louvered Doors for Air Circulation
- » Paired Lock for Horizontal and Vertical Doors
- » 2.000 Differs Round Head Camlock with 2 Keys
- » Key Duplicate Support
- » Masterkey Support
- » Packaging: Nylon Bag + Corrugated Carton

## STANDARD COLORS FOR THIS RANGE

- » Non-standard colors are available with price difference (extra charge)
- » Production codes are referring items completely in color Grey 7035

| view            |                           |                           |
|-----------------|---------------------------|---------------------------|
| catalogue code  | WRC/2H2V.1850             | WRC/4H4V.1897             |
| production code | 152M0601-00128            | 152M0601-00129            |
| no of door      | 2 horizontal + 2 vertical | 4 horizontal + 4 vertical |
| door type       | standard                  | standard                  |
| ventilation     | louvered                  | louvered                  |
| height (mm)     | 1800                      | 1800                      |
| width (mm)      | 500                       | 970                       |
| depth (mm)      | 500                       | 500                       |