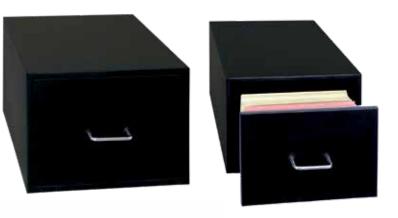

Carton

### **OPTIONAL**

» Lock with 2 Keys







# **STANDING CARD ® INDEX CABINETS**

### **FEATURES**

- » Durable Welded Metal Construction
- » Electrostatic Powder Coating
- » Metal Supports in Drawers
- » Drawers on Full-Extension Telescopic Slides
- » Drawers with Advanced Anti-Tilt Mechanism
- » Full Size Gooseneck Handle
- » Adhesive Label Holders
- » Central Locking System
- » 2.000 Differs Square Head Pedestal Lock with 2 Keys
- » Key Duplicate Support
- » Masterkey Support
- » Packaging: Nylon Bag + Corrugated Carton

### **OPTIONAL**

» Wheel Combination Lock





Powder Coated



Key Lock



Telescopic Drawer Slide



Drawer Anti-Tilt System





#### **STANDARD COLORS FOR THIS RANGE**











» Production codes are referring items completely in color Grey 7035











| DESKTOP MODEL   |                |  |
|-----------------|----------------|--|
| view            |                |  |
| catalogue code  | DCIC.1.A5      |  |
| production code | 152M0110-00001 |  |
| card size       | A5             |  |
| height (mm)     | 205            |  |
| width (mm)      | 270            |  |
| depth (mm)      | 400            |  |



| STANDING MODEL       |                |                |
|----------------------|----------------|----------------|
| view                 |                |                |
| catalogue code       | CIC.6(2).A5    | CIC.6(3).A5    |
| production code      | 152M0110-00002 | 152M0110-00003 |
| no of drawer         | 6              | 6              |
| row / drawer         | 2              | 3              |
| divider / per drawer