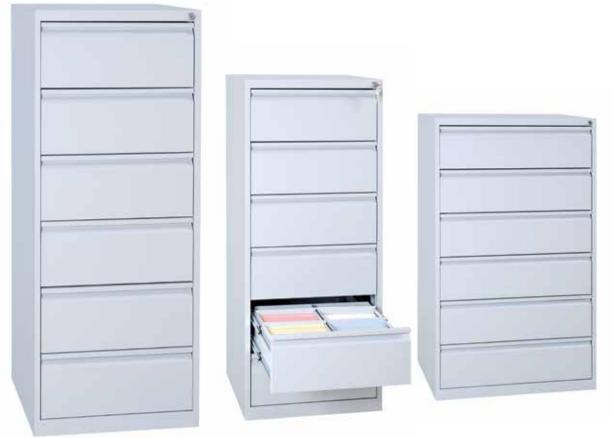

# **STANDING CARD ® INDEX CABINETS**

### **FEATURES**

- » Durable Welded Metal Construction
- » Electrostatic Powder Coating
- » Metal Supports in Drawers
- » Drawers on Full-Extension Telescopic Slides
- » Drawers with Advanced Anti-Tilt Mechanism
- » Full Size Gooseneck Handle
- » Adhesive Label Holders
- » Central Locking System
- » 2.000 Differs Square Head Pedestal Lock with 2 Keys
- » Key Duplicate Support
- » Masterkey Support
- » Packaging: Nylon Bag + Corrugated Carton

### **OPTIONAL**

» Wheel Combination Lock

Powder Coated

Key Lock

Telescopic Drawer Slide

Drawer Anti-Tilt System

| STANDING MODEL       |                |                |
|----------------------|----------------|----------------|
| view                 |                |                |
| catalogue code       | CIC.6(2).A5    | CIC.6(3).A5    |
| production code      | 152M0110-00002 | 152M0110-00003 |
| no of drawer         | 6              | 6              |
| row / drawer         | 2              | 3              |
| divider / per drawer | 2              | 3              |
| card size            | A5             | A5             |
| height (mm)          | 1320           | 1320           |
| width (mm)           | 530            | 760            |
| depth (mm)           | 620            | 620            |