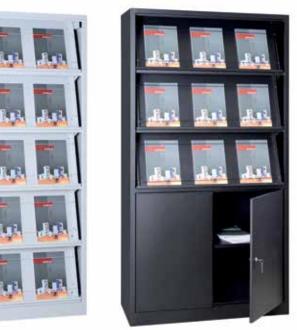

# **OPTIONAL**

» Flap Display Shelves

| view            |                   |                   |                   |                     |                     |
|-----------------|-------------------|-------------------|-------------------|---------------------|---------------------|
| catalogue code  | MGC.1             | MGC.2             | MGC.3             | MGC.4               | MGC.5               |
| production code | 152M0201-00001    | 152M0201-00002    | 152M0201-00003    | 152M0201-00004      | 152M0201-00005      |
| no of shelf     | 5 display shelves | 3 display shelves | 3 display shelves | 3 display shelves   | 3 display shelves   |
| type of door    | no door           | swing metal doors | shutter doors     | sliding metal doors | sliding glass doors |
| height (mm)     | 1950              | 1950              | 1950              | 1950                | 1950                |
| width (mm)      | 1000              | 1000              | 1000              | 1000                | 1000                |
| depth (mm)      | 420               | 420               | 420               | 420                 | 420                 |

### GURKAN 111