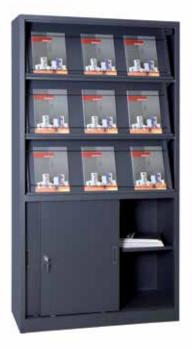

# **OPTIONAL**

» Flap Display Shelves

| view            |                   |                   |                   |                     |                     |
|-----------------|-------------------|-------------------|-------------------|---------------------|---------------------|
| catalogue code  | MGC.1             | MGC.2             | MGC.3             | MGC.4               | MGC.5               |
| production code | 152M0201-00001    | 152M0201-00002    | 152M0201-00003    | 152M0201-00004      | 152M0201-00005      |
| no of shelf     | 5 display shelves | 3 display shelves | 3 display shelves | 3 display shelves   | 3 display shelves   |
| type of door    | no door           | swing metal doors | shutter doors     | sliding metal doors | sliding glass doors |
| height (mm)     | 1950              | 1950              | 1950              | 1950                | 1950                |
| width (mm)      | 1000              | 1000              | 1000              | 1000                | 1000                |
| depth (mm)      | 420               | 420               | 420               | 420                 | 420                 |

### GURKAN 111