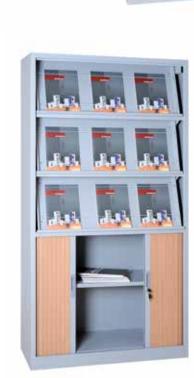

# **OPTIONAL**

» Flap Display Shelves

| view            |                   |                   |                   |                     |                     |
|-----------------|-------------------|-------------------|-------------------|---------------------|---------------------|
| catalogue code  | MGC.1             | MGC.2             | MGC.3             | MGC.4               | MGC.5               |
| production code | 152M0201-00001    | 152M0201-00002    | 152M0201-00003    | 152M0201-00004      | 152M0201-00005      |
| no of shelf     | 5 display shelves | 3 display shelves | 3 display shelves | 3 display shelves   | 3 display shelves   |
| type of door    | no door           | swing metal doors | shutter doors     | sliding metal doors | sliding glass doors |
| height (mm)     | 1950              | 1950              | 1950              | 1950                | 1950                |
| width (mm)      | 1000              | 1000              | 1000              | 1000                | 1000                |
| depth (mm)      | 420               | 420               | 420               | 420                 | 420                 |

### GURKAN 111