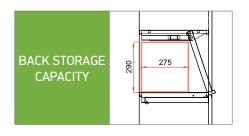

# **OPTIONAL**

» Flap Display Shelves

| view            |                   |                   |                   |                     |                     |
|-----------------|-------------------|-------------------|-------------------|---------------------|---------------------|
| catalogue code  | MGC.1             | MGC.2             | MGC.3             | MGC.4               | MGC.5               |
| production code | 152M0201-00001    | 152M0201-00002    | 152M0201-00003    | 152M0201-00004      | 152M0201-00005      |
| no of shelf     | 5 display shelves | 3 display shelves | 3 display shelves | 3 display shelves   | 3 display shelves   |
| type of door    | no door           | swing metal doors | shutter doors     | sliding metal doors | sliding glass doors |
| height (mm)     | 1950              | 1950              | 1950              | 1950                | 1950                |
| width (mm)      | 1000              | 1000              | 1000              | 1000                | 1000                |
| depth (mm)      | 420               | 420               | 420               | 420                 | 420                 |