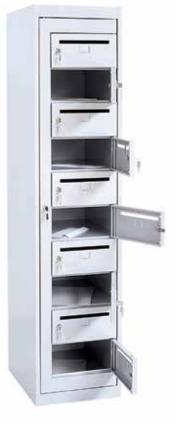

### MAIL BOX CUPBOARDS - SHORT DOOR **OPTIONAL**

### **FEATURES**

- » Durable Welded Metal Construction
- » Electrostatic Powder Coating
- » Can be Bolted Side by Side
- » Short Doors with Magnetic Catch