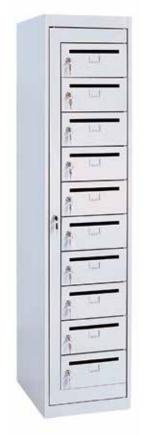

### MAIL BOX CUPBOARDS - MASTER DOOR **FEATURES**

- » Durable Welded Metal Construction
- » Electrostatic Powder Coating
- » Wall Mounting Hole on Rear Top
- » Anti-Noise Plastic Buffers on Doors
- » Locked and Mastered Doors
- » Packaging: Nylon Bag + Corrugated Carton

» Locked Doors