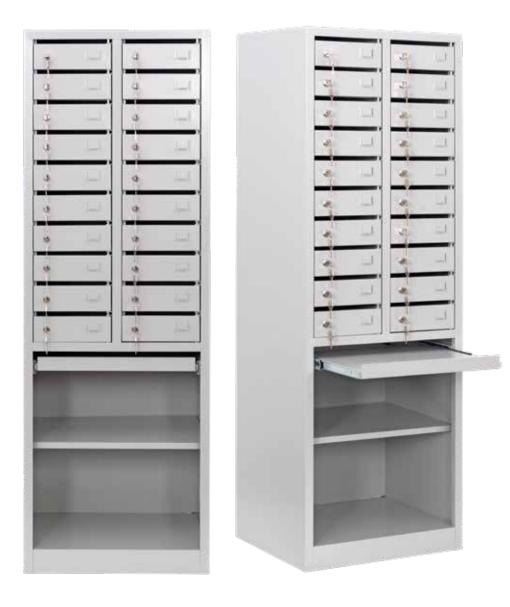

## MAIL BOX CUPBOARDS - MULTIPLE DOOR

## **FEATURES**

- » Durable Welded Metal Construction
- » Electrostatic Powder Coating
- » Wall Mounting Hole on Rear Top
- » Anti-Noise Plastic Buffers on Doors
- » Locked Doors
- » Open Bottom Cases
- » Packaging: Nylon Bag + Corrugated Carton

#### STANDARD COLORS FOR THIS RANGE

Beige

Grey

» Production codes are referring items completely in color Grey 7035

| view            | The state of the s | Thursdanness.  | The ababase    |                |                |                |                 |                |                 |
|-----------------|--------------------------------------------------------------------------------------------------------------------------------------------------------------------------------------------------------------------------------------------------------------------------------------------------------------------------------------------------------------------------------------------------------------------------------------------------------------------------------------------------------------------------------------------------------------------------------------------------------------------------------------------------------------------------------------------------------------------------------------------------------------------------------------------------------------------------------------------------------------------------------------------------------------------------------------------------------------------------------------------------------------------------------------------------------------------------------------------------------------------------------------------------------------------------------------------------------------------------------------------------------------------------------------------------------------------------------------------------------------------------------------------------------------------------------------------------------------------------------------------------------------------------------------------------------------------------------------------------------------------------------------------------------------------------------------------------------------------------------------------------------------------------------------------------------------------------------------------------------------------------------------------------------------------------------------------------------------------------------------------------------------------------------------------------------------------------------------------------------------------------------|----------------|----------------|----------------|----------------|----------------|-----------------|----------------|-----------------|
| range           | SHORT DOOR                                                                                                                                                                                                                                                                                                                                                                                                                                                                                                                                                                                                                                                                                                                                                                                                                                                                                                                                                                                                                                                                                                                                                                                                                                                                                                                                                                                                                                                                                                                                                                                                                                                                                                                                                                                                                                                                                                                                                                                                                                                                                                                     |                | SHORT DOOR     |                | MASTER DOOR    | MULTIPLE DOOR  |                 | MULTIPLE DOOR  |                 |
| catalogue code  | MBC/SD.8                                                                                                                                                                                                                                                                                                                                                                                                                                                                                                                                                                                                                                                                                                                                                                                                                                                                                                                                                                                                                                                                                                                                                                                                                                                                                                                                                                                                                                                                                                                                                                                                                                                                                                                                                                                                                                                                                                                                                                                                                                                                                                                       | MBC/SD.10      | MBC/SD/L.8     | MBC/SD/L.10    | MBC.10         | MBC/D20-0C2    | MBC/D20-OC2-TS1 | MBC/D40-0C4    | MBC/D40-OC4-TS2 |
| production code | 152M0502-00001                                                                                                                                                                                                                                                                                                                                                                                                                                                                                                                                                                                                                                                                                                                                                                                                                                                                                                                                                                                                                                                                                                                                                                                                                                                                                                                                                                                                                                                                                                                                                                                                                                                                                                                                                                                                                                                                                                                                                                                                                                                                                                                 | 152M0502-00002 | 152M0502-00003 | 152M0502-00004 | 152M0501-00001 | 152M0504-00001 | 152M0504-00002  | 152M0504-00003 | 152M0504-00004  |
| no of door      | 8 [1x8]                                                                                                                                                                                                                                                                                                                                                                                                                                                                                                                                                                                                                                                                                                                                                                                                                                                                                                                                                                                                                                                                                                                                                                                                                                                                                                                                                                                                                                                                                                                                                                                                                                                                                                                                                                                                                                                                                                                                                                                                                                                                                                                        | 10 [1x10]      | 8 [1x8]        | 10 [1x10]      | 10 [1x10]      | 20 [2x10]      | 20 [2x10]       | 40 [4x10]      | 40 [4x10]       |
| open case       | n/a                                                                                                                                                                                                                                                                                                                                                                                                                                                                                                                                                                                                                                                                                                                                                                                                                                                                                                                                                                                                                                                                                                                                                                                                                                                                                                                                                                                                                                                                                                                                                                                                                                                                                                                                                                                                                                                                                                                                                                                                                                                                                                                            | n/a            | n/a            | n/a            | n/a            | 2 [1x2]        | 2 [1x2]         | 4 [2x2]        | 4 [2x2]         |
| roll-out shelf  | n/a                                                                                                                                                                                                                                                                                                                                                                                                                                                                                                                                                                                                                                                                                                                                                                                                                                                                                                                                                                                                                                                                                                                                                                                                                                                                                                                                                                                                                                                                                                                                                                                                                                                                                                                                                                                                                                                                                                                                                                                                                                                                                                                            | n/a            | n/a            | n/a            | n/a            | n/a            | 1               | n/a            | 2               |
| closure         | magnetic                                                                                                                                                                                                                                                                                                                                                                                                                                                                                                                                                                                                                                                                                                                                                                                                                                                                                                                                                                                                                                                                                                                                                                                                                                                                                                                                                                                                                                                                                                                                                                                                                                                                                                                                                                                                                                                                                                                                                                                                                                                                                                                       | magnetic       | locked         | locked         | locked         | locked         | locked          | locked         | locked          |
| height (mm)     | 1462                                                                                                                                                                                                                                                                                                                                                                                                                                                                                                                                                                                                                                                                                                                                                                                                                                                                                                                                                                                                                                                                                                                                                                                                                                                                                                                                                                                                                                                                                                                                                                                                                                                                                                                                                                                                                                                                                                                                                                                                                                                                                                                           | 1800           | 1462           | 1800           | 1800           | 1800           | 1800            | 1800           | 1800            |
| width (mm)      | 315                                                                                                                                                                                                                                                                                                                                                                                                                                                                                                                                                                                                                                                                                                                                                                                                                                                                                                                                                                                                                                                                                                                                                                                                                                                                                                                                                                                                                                                                                                                                                                                                                                                                                                                                                                                                                                                                                                                                                                                                                                                                                                                            | 315            | 315            | 315            | 400            | 600            | 600             | 1170           | 1170            |
| depth (mm)      | 500                                                                                                                                                                                                                                                                                                                                                                                                                                                                                                                                                                                                                                                                                                                                                                                                                                                                                                                                                                                                                                                                                                                                                                                                                                                                                                                                                                                                                                                                                                                                                                                                                                                                                                                                                                                                                                                                                                                                                                                                                                                                                                                            | 500            | 500            | 500            | 500            | 500            | 500             | 500            | 500             |