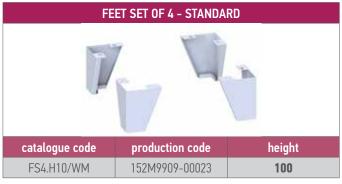

## **OPTIONAL**

- » Bolting Holes on Sides to Connect Cupboards [Fixing Kit is Not Included]
- » 200 mm Sloping Roof [Fixing by Bolt]
- » 100 mm Base [Fixing by Bolt]
- » 100 mm Feet [Welded or Fixing by Bolt on Request]
- » 100 mm Framed Feet [Fixing by Bolt]
- » 400 mm Bench Models [Fixing by Bolt]