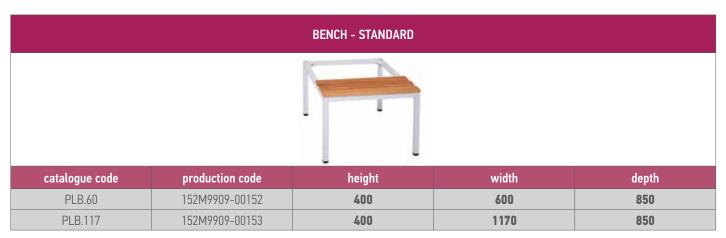

rs are available with price difference (extra charge)
- » Production codes are referring items in color White 9003 with Blue 5010 doors













Powder Coated



Key Lock













| view            |                  |                  |
|-----------------|------------------|------------------|
| catalogue code  | PLC.1            | PLC.2            |
| production code | 152M0605-00001   | 152M0605-00002   |
| no of door      | 1                | 2                |
| door type       | right hand       | right hand       |
| ventilation     | round perforated | round perforated |
| height (mm)     | 1800             | 1800             |
| width (mm)      | 600              | 1170             |
| depth (mm)      | 550              | 550              |

GURKAN GURKAN 217



















218 GURKAN 219