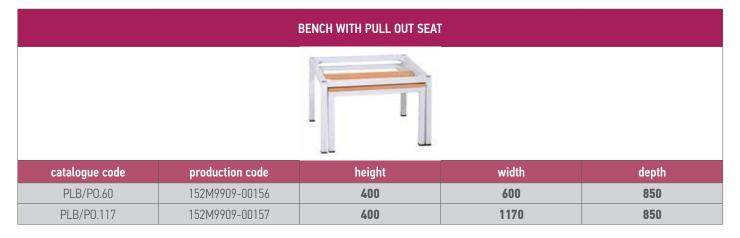

re available with price difference (extra charge)
- » Production codes are referring items in color White 9003 with Blue 5010 doors













Powder Coated



Key Lock













| view            |                  |                  |
|-----------------|------------------|------------------|
| catalogue code  | PLC.1            | PLC.2            |
| production code | 152M0605-00001   | 152M0605-00002   |
| no of door      | 1                | 2                |
| door type       | right hand       | right hand       |
| ventilation     | round perforated | round perforated |
| height (mm)     | 1800             | 1800             |
| width (mm)      | 600              | 1170             |
| depth (mm)      | 550              | 550              |

GURKAN GURKAN 217



















218 GURKAN 219