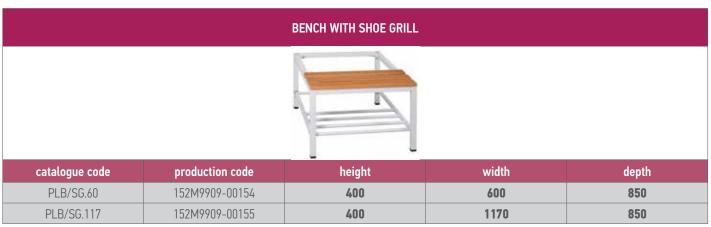

are available with price difference (extra charge)
- » Production codes are referring items in color White 9003 with Blue 5010 doors













Powder Coated



Key Lock













| view            |                  |                  |
|-----------------|------------------|------------------|
| catalogue code  | PLC.1            | PLC.2            |
| production code | 152M0605-00001   | 152M0605-00002   |
| no of door      | 1                | 2                |
| door type       | right hand       | right hand       |
| ventilation     | round perforated | round perforated |
| height (mm)     | 1800             | 1800             |
| width (mm)      | 600              | 1170             |
| depth (mm)      | 550              | 550              |

GURKAN GURKAN 217



















218 GURKAN 219