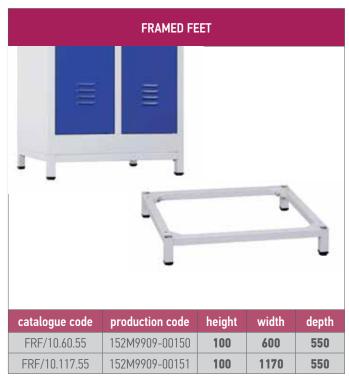

## **OPTIONAL**

- » Bolting Holes on Sides to Connect Cupboards [Fixing Kit is Not Included]
- » 200 mm Sloping Roof [Fixing by Bolt]
- » 100 mm Base [Fixing by Bolt]
- » 100 mm Feet [Welded or Fixing by Bolt on Request]
- » 100 mm Framed Feet [Fixing by Bolt]
- » 400 mm Bench Models [Fixing by Bolt]