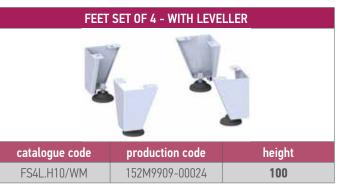

## **OPTIONAL**

- » Bolting Holes on Sides to Connect Cupboards [Fixing Kit is Not Included]
- » 200 mm Sloping Roof [Fixing by Bolt]
- » 100 mm Base [Fixing by Bolt]
- » 100 mm Feet [Welded or Fixing by Bolt on Request]
- » 100 mm Framed Feet [Fixing by Bolt]
- » 400 mm Bench Models [Fixing by Bolt]