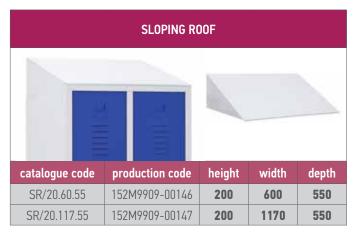

## **OPTIONAL**

- » Bolting Holes on Sides to Connect Cupboards [Fixing Kit is Not Included]
- » 200 mm Sloping Roof [Fixing by Bolt]
- » 100 mm Base [Fixing by Bolt]
- » 100 mm Feet [Welded or Fixing by Bolt on Request]
- » 100 mm Framed Feet [Fixing by Bolt]
- » 400 mm Bench Models [Fixing by Bolt]