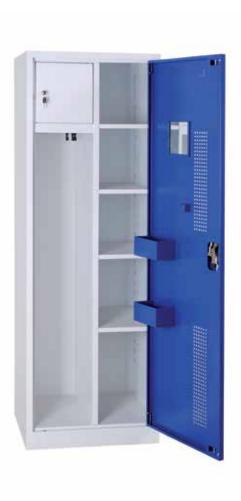

## **FEATURES**

- » Heavy Duty Welded Metal Construction
- » Electrostatic Powder Coating
- » Wall Mounting Holes on Rear Top
- » Handgun Case with Lock on Top Shelf
- » Coat Rail with Hook in Each Section
- » Small Shelves for Storage of Various Police Tools
- » Mirror & Sunglasses-Handcuffs Cases & Baton Holder on
- » Round Perforated Doors for Air Circulation
- » Anti-Noise Plastic Buffers on Doors
- » Stamped Label Holder on Doors
- » 1.000 Differs 3 Point Flush Handle Lock with 2 Keys
- » Key Duplicate Support
- » Masterkey Support
- » Packaging: Nylon Bag + Corrugated Carton