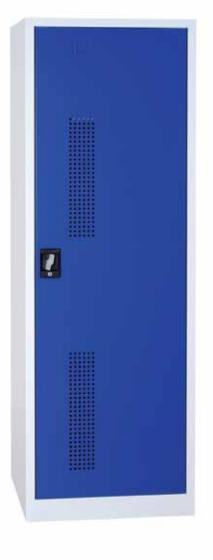

## **FEATURES**

- » Heavy Duty Welded Metal Construction
- » Electrostatic Powder Coating
- » Wall Mounting Holes on Rear Top
- » Handgun Case with Lock on Top Shelf
- » Coat Rail with Hook in Each Section
- » Small Shelves for Storage of Various Police Tools
- » Mirror & Sunglasses-Handcuffs Cases & Baton Holder on
- » Round Perforated Doors for Air Circulation
- » Anti-Noise Plastic Buffers on Doors
- » Stamped Label Holder on Doors
- » 1.000 Differs 3 Point Flush Handle Lock with 2 Keys
- » Key Duplicate Support
- » Masterkey Support
- » Packaging: Nylon Bag + Corrugated Carton

Powder Coated

Key Lock

| view            |                  |                  |
|-----------------|------------------|------------------|
| catalogue code  | PLC.1            | PLC.2            |
| production code | 152M0605-00001   | 152M0605-00002   |
| no of door      | 1                | 2                |
| door type       | right hand       | right hand       |
| ventilation     | round perforated | round perforated |
| height (mm)     | 1800             | 1800             |
| width (mm)      | 600              | 1170             |
| depth (mm)      | 550              | 550              |