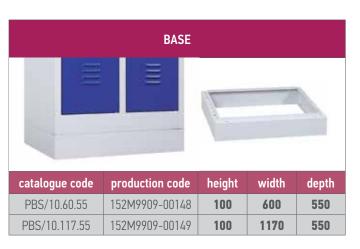

## **OPTIONAL**

- » Bolting Holes on Sides to Connect Cupboards [Fixing Kit is Not Included]
- » 200 mm Sloping Roof [Fixing by Bolt]
- » 100 mm Base [Fixing by Bolt]
- » 100 mm Feet [Welded or Fixing by Bolt on Request]
- » 100 mm Framed Feet [Fixing by Bolt]
- » 400 mm Bench Models [Fixing by Bolt]