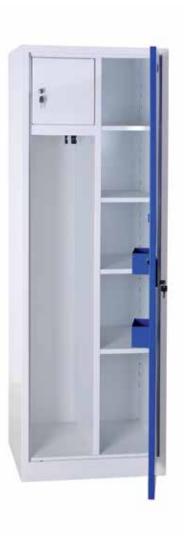

## **FEATURES**

- » Heavy Duty Welded Metal Construction
- » Electrostatic Powder Coating
- » Wall Mounting Holes on Rear Top
- » Handgun Case with Lock on Top Shelf
- » Coat Rail with Hook in Each Section
- » Small Shelves for Storage of Various Police Tools
- » Mirror & Sunglasses-Handcuffs Cases & Baton Holder on
- » Round Perforated Doors for Air Circulation
- » Anti-Noise Plastic Buffers on Doors
- » Stamped Label Holder on Doors
- » 1.000 Differs 3 Point Flush Handle Lock with 2 Keys
- » Key Duplicate Support
- » Masterkey Support
- » Packaging: Nylon Bag + Corrugated Carton