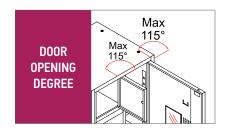

- » Round Perforated Doors for Air Circulation
- » Anti-Noise Plastic Buffers on Doors
- » Stamped Label Holder on Doors
- » 1.000 Differs 3 Point Flush Handle Lock with 2 Keys
- » Key Duplicate Support
- » Masterkey Support
- » Packaging: Nylon Bag + Corrugated Carton

## **OPTIONAL**

- » Bolting Holes on Sides to Connect Cupboards [Fixing Kit is Not Included]
- » 200 mm Sloping Roof [Fixing by Bolt]
- » 100 mm Base [Fixing by Bolt]
- » 100 mm Feet [Welded or Fixing by Bolt on Request]
- » 100 mm Framed Feet [Fixing by Bolt]
- » 400 mm Bench Models [Fixing by Bolt]

## STANDARD COLORS FOR THIS RANGE









9003 White

Black Blue

- » Non-standard colors are available with price difference (extra charge)
- » Production codes are referring items in color White 9003 with Blue 5010 doors













Powder Coated



Key Lock













| view            |                  |                  |
|-----------------|------------------|------------------|
| catalogue code  | PLC.1            | PLC.2            |
| production code | 152M0605-00001   | 152M0605-00002   |
| no of door      | 1                | 2                |
| door type       | right hand       | right hand       |
| ventilation     | round perforated | round perforated |
| height (mm)     | 1800             | 1800             |
| width (mm)      | 600              | 1170             |
| depth (mm)      | 550              | 550              |

GURKAN GURKAN 217



















218 GURKAN 219