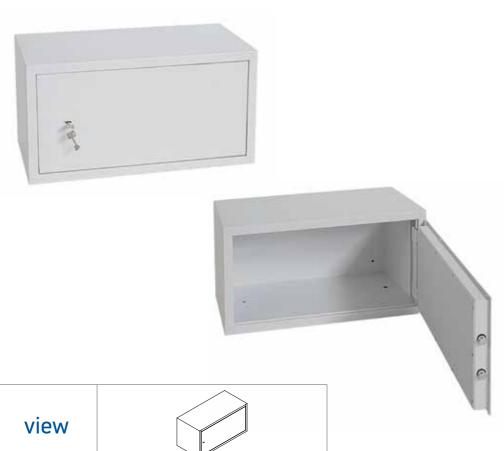

## STANDARD COLORS FOR THIS RANGE

- » Non-standard colors are available with price difference (extra charge)
  » Production codes are referring items completely in color Grey 7035

Warranty

| view            |                |
|-----------------|----------------|
| catalogue code  | SFB.408038     |
| production code | 152M1102-00001 |
| height (mm)     | 400            |
| width (mm)      | 800            |
| depth (mm)      | 380            |