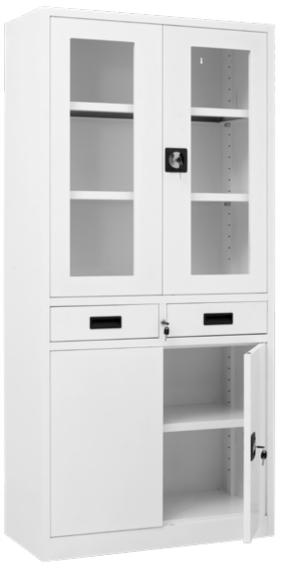

## **FEATURES**

- » Durable Welded Metal Construction
- » Electrostatic Powder Coating
- » Wall Mounting Holes on Rear Top
- » Adjustable Shelf Clip System Enabling Use of Metal or
- » Framed Glass Doors with Concealed Hinges and Anti-Noise Plastic Buffers
- » Bottom with Castor Bracket
- » 1.000 Differs 3 Point Flush Handle Lock with 2 Keys
- » Key Duplicate Support
- » Masterkey Support
- » Packaging: Nylon Bag + Corrugated Carton

Cleaning

| view            | A A A A A        | THE PERSON NAMED IN COLUMN TO A COLUMN TO |                  |                  |                  |                  |                  |
|-----------------|------------------|-------------------------------------------------------------------------------------------------------------------------------------------------------------------------------------------------------------------------------------------------------------------------------------------------------------------------------------------------------------------------------------------------------------------------------------------------------------------------------------------------------------------------------------------------------------------------------------------------------------------------------------------------------------------------------------------------------------------------------------------------------------------------------------------------------------------------------------------------------------------------------------------------------------------------------------------------------------------------------------------------------------------------------------------------------------------------------------------------------------------------------------------------------------------------------------------------------------------------------------------------------------------------------------------------------------------------------------------------------------------------------------------------------------------------------------------------------------------------------------------------------------------------------------------------------------------------------------------------------------------------------------------------------------------------------------------------------------------------------------------------------------------------------------------------------------------------------------------------------------------------------------------------------------------------------------------------------------------------------------------------------------------------------------------------------------------------------------------------------------------------------|------------------|------------------|------------------|------------------|------------------|
| catalogue code  | MEC/1D.19550     | MEC/2D.19592                                                                                                                                                                                                                                                                                                                                                                                                                                                                                                                                                                                                                                                                                                                                                                                                                                                                                                                                                                                                                                                                                                                                                                                                                                                                                                                                                                                                                                                                                                                                                                                                                                                                                                                                                                                                                                                                                                                                                                                                                                                                                                                  | MEC/2D.195120    | CMEC/GM/19550    | CMEC/GM/19592    | CMEC/GDM/19550   | CMEC/GDM/19592   |
| production code | 152M1002-00001   | 152M1002-00002                                                                                                                                                                                                                                                                                                                                                                                                                                                                                                                                                                                                                                                                                                                                                                                                                                                                                                                                                                                                                                                                                                                                                                                                                                                                                                                                                                                                                                                                                                                                                                                                                                                                                                                                                                                                                                                                                                                                                                                                                                                                                                                | 152M1002-00003   | 152M1002-00004   | 152M1002-00005   | 152M1002-00006   | 152M1002-00007   |
| item            | medical cupboard | medical cupboard                                                                                                                                                                                                                                                                                                                                                                                                                                                                                                                                                                                                                                                                                                                                                                                                                                                                                                                                                                                                                                                                                                                                                                                                                                                                                                                                                                                                                                                                                                                                                                                                                                                                                                                                                                                                                                                                                                                                                                                                                                                                                                              | medical cupboard | medical cupboard | medical cupboard | medical cupboard | medical cupboard |
| no of shelf     | 4                | 4                                                                                                                                                                                                                                                                                                                                                                                                                                                                                                                                                                                                                                                                                                                                                                                                                                                                                                                                                                                                                                                                                                                                                                                                                                                                                                                                                                                                                                                                                                                                                                                                                                                                                                                                                                                                                                                                                                                                                                                                                                                                                                                             | 4                | 3                | 3                | 3                | 3                |
| type of door    | 1 door           | swing                                                                                                                                                                                                                                                                                                                                                                                                                                                                                                                                                                                                                                                                                                                                                                                                                                                                                                                                                                                                                                                                                                                                                                                                                                                                                                                                                                                                                                                                                                                                                                                                                                                                                                                                                                                                                                                                                                                                                                                                                                                                                                                         | swing            | 1 door           | swing            | 1 door           | swing            |
| no of drawer    | n/a              | n/a                                                                                                                                                                                                                                                                                                                                                                                                                                                                                                                                                                                                                                                                                                                                                                                                                                                                                                                                                                                                                                                                                                                                                                                                                                                                                                                                                                                                                                                                                                                                                                                                                                                                                                                                                                                                                                                                                                                                                                                                                                                                                                                           | n/a              | n/a              | n/a              | 1                | 2                |
| height (mm)     | 1950             | 1950                                                                                                                                                                                                                                                                                                                                                                                                                                                                                                                                                                                                                                                                                                                                                                                                                                                                                                                                                                                                                                                                                                                                                                                                                                                                                                                                                                                                                                                                                                                                                                                                                                                                                                                                                                                                                                                                                                                                                                                                                                                                                                                          | 1950             | 1950             | 1950             | 1950             | 1950             |
| width (mm)      | 500              | 925                                                                                                                                                                                                                                                                                                                                                                                                                                                                                                                                                                                                                                                                                                                                                                                                                                                                                                                                                                                                                                                                                                                                                                                                                                                                                                                                                                                                                                                                                                                                                                                                                                                                                                                                                                                                                                                                                                                                                                                                                                                                                                                           | 1200             | 500              | 925              | 500              | 925              |
| depth (mm)      | 422              | 422                                                                                                                                                                                                                                                                                                                                                                                                                                                                                                                                                                                                                                                                                                                                                                                                                                                                                                                                                                                                                                                                                                                                                                                                                                                                                                                                                                                                                                                                                                                                                                                                                                                                                                                                                                                                                                                                                                                                                                                                                                                                                                                           | 422              | 422              | 422              | 422              | 422              |