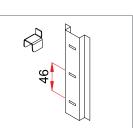

## **FEATURES**

- » Durable Welded Metal Construction
- » Electrostatic Powder Coating
- » Wall Mounting Holes on Rear Top
- » Adjustable Shelf Clip System Enabling Use of Metal or
- » Framed Glass Doors with Concealed Hinges and Anti-Noise Plastic Buffers
- » Bottom with Castor Bracket
- » 1.000 Differs 3 Point Flush Handle Lock with 2 Keys
- » Key Duplicate Support
- » Masterkey Support
- » Packaging: Nylon Bag + Corrugated Carton