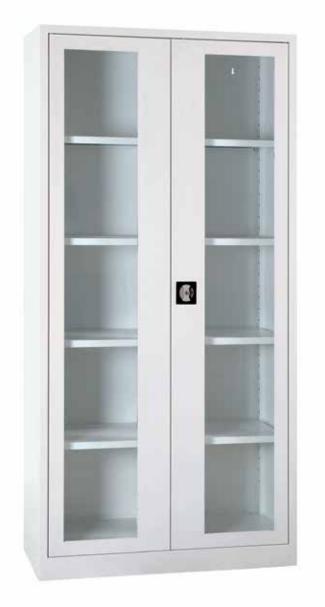

## **FEATURES**

- » Durable Welded Metal Construction
- » Electrostatic Powder Coating
- » Wall Mounting Holes on Rear Top
- » Adjustable Shelf Clip System Enabling Use of Metal or
- » Framed Glass Doors with Concealed Hinges and Anti-Noise Plastic Buffers
- » Bottom with Castor Bracket
- » 1.000 Differs 3 Point Flush Handle Lock with 2 Keys
- » Key Duplicate Support
- » Masterkey Support
- » Packaging: Nylon Bag + Corrugated Carton

Cleaning

| view            | A A A A A        | THE PERSON NAMED IN COLUMN TO A COLUMN TO |                  |                  |                  |                  |                  |
|-----------------|------------------|-------------------------------------------------------------------------------------------------------------------------------------------------------------------------------------------------------------------------------------------------------------------------------------------------------------------------------------------------------------------------------------------------------------------------------------------------------------------------------------------------------------------------------------------------------------------------------------------------------------------------------------------------------------------------------------------------------------------------------------------------------------------------------------------------------------------------------------------------------------------------------------------------------------------------------------------------------------------------------------------------------------------------------------------------------------------------------------------------------------------------------------------------------------------------------------------------------------------------------------------------------------------------------------------------------------------------------------------------------------------------------------------------------------------------------------------------------------------------------------------------------------------------------------------------------------------------------------------------------------------------------------------------------------------------------------------------------------------------------------------------------------------------------------------------------------------------------------------------------------------------------------------------------------------------------------------------------------------------------------------------------------------------------------------------------------------------------------------------------------------------------|------------------|------------------|------------------|------------------|------------------|
| catalogue code  | MEC/1D.19550     | MEC/2D.19592                                                                                                                                                                                                                                                                                                                                                                                                                                                                                                                                                                                                                                                                                                                                                                                                                                                                                                                                                                                                                                                                                                                                                                                                                                                                                                                                                                                                                                                                                                                                                                                                                                                                                                                                                                                                                                                                                                                                                                                                                                                                                                                  | MEC/2D.195120    | CMEC/GM/19550    | CMEC/GM/19592    | CMEC/GDM/19550   | CMEC/GDM/19592   |
| production code | 152M1002-00001   | 152M1002-00002                                                                                                                                                                                                                                                                                                                                                                                                                                                                                                                                                                                                                                                                                                                                                                                                                                                                                                                                                                                                                                                                                                                                                                                                                                                                                                                                                                                                                                                                                                                                                                                                                                                                                                                                                                                                                                                                                                                                                                                                                                                                                                                | 152M1002-00003   | 152M1002-00004   | 152M1002-00005   | 152M1002-00006   | 152M1002-00007   |
| item            | medical cupboard | medical cupboard                                                                                                                                                                                                                                                                                                                                                                                                                                                                                                                                                                                                                                                                                                                                                                                                                                                                                                                                                                                                                                                                                                                                                                                                                                                                                                                                                                                                                                                                                                                                                                                                                                                                                                                                                                                                                                                                                                                                                                                                                                                                                                              | medical cupboard | medical cupboard | medical cupboard | medical cupboard | medical cupboard |
| no of shelf     | 4                | 4                                                                                                                                                                                                                                                                                                                                                                                                                                                                                                                                                                                                                                                                                                                                                                                                                                                                                                                                                                                                                                                                                                                                                                                                                                                                                                                                                                                                                                                                                                                                                                                                                                                                                                                                                                                                                                                                                                                                                                                                                                                                                                                             | 4                | 3                | 3                | 3                | 3                |
| type of door    | 1 door           | swing                                                                                                                                                                                                                                                                                                                                                                                                                                                                                                                                                                                                                                                                                                                                                                                                                                                                                                                                                                                                                                                                                                                                                                                                                                                                                                                                                                                                                                                                                                                                                                                                                                                                                                                                                                                                                                                                                                                                                                                                                                                                                                                         | swing            | 1 door           | swing            | 1 door           | swing            |
| no of drawer    | n/a              | n/a                                                                                                                                                                                                                                                                                                                                                                                                                                                                                                                                                                                                                                                                                                                                                                                                                                                                                                                                                                                                                                                                                                                                                                                                                                                                                                                                                                                                                                                                                                                                                                                                                                                                                                                                                                                                                                                                                                                                                                                                                                                                                                                           | n/a              | n/a              | n/a              | 1                | 2                |
| height (mm)     | 1950             | 1950                                                                                                                                                                                                                                                                                                                                                                                                                                                                                                                                                                                                                                                                                                                                                                                                                                                                                                                                                                                                                                                                                                                                                                                                                                                                                                                                                                                                                                                                                                                                                                                                                                                                                                                                                                                                                                                                                                                                                                                                                                                                                                                          | 1950             | 1950             | 1950             | 1950             | 1950             |
| width (mm)      | 500              | 925                                                                                                                                                                                                                                                                                                                                                                                                                                                                                                                                                                                                                                                                                                                                                                                                                                                                                                                                                                                                                                                                                                                                                                                                                                                                                                                                                                                                                                                                                                                                                                                                                                                                                                                                                                                                                                                                                                                                                                                                                                                                                                                           | 1200             | 500              | 925              | 500              | 925              |
| depth (mm)      | 422              | 422                                                                                                                                                                                                                                                                                                                                                                                                                                                                                                                                                                                                                                                                                                                                                                                                                                                                                                                                                                                                                                                                                                                                                                                                                                                                                                                                                                                                                                                                                                                                                                                                                                                                                                                                                                                                                                                                                                                                                                                                                                                                                                                           | 422              | 422              | 422              | 422              | 422              |