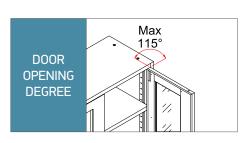

## **FEATURES**

- » Durable Welded Metal Construction
- » Electrostatic Powder Coating
- » Wall Mounting Holes on Rear Top
- » Adjustable Shelf Clip System Enabling Use of Metal or
- » Framed Glass Doors with Concealed Hinges and Anti-Noise Plastic Buffers
- » Bottom with Castor Bracket
- » 1.000 Differs 3 Point Flush Handle Lock with 2 Keys
- » Key Duplicate Support
- » Masterkey Support
- » Packaging: Nylon Bag + Corrugated Carton