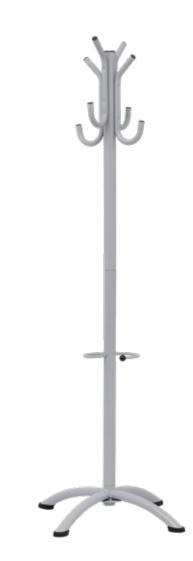

# COAT STAND - FLATPACK

### **FEATURES**

- » Durable Tube Construction
- » Electrostatic Powder Coating
- » Easy Assembly
- » Packaging: Flatpack in Corrugated Carton