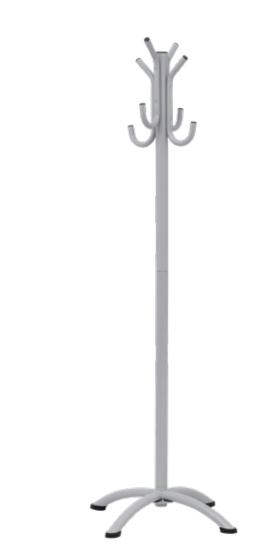

# COAT STAND - FLATPACK

### **FEATURES**

- » Durable Tube Construction
- » Electrostatic Powder Coating
- » Easy Assembly
- » Packaging: Flatpack in Corrugated Carton

#### STANDARD METAL COLORS FOR THIS RANGE

- » Non-standard colors are available with price difference (extra charge)
- » Production codes are referring items completely in color Grey 7035

| view            |                | view          |
|-----------------|----------------|---------------|
| catalogue code  | CST/WSTF.190   | catalogue coo |
| production code | 152M9702-00010 | production co |
| construction    | welded         | construction  |
| height (mm)     | 1900           | height (mm)   |
| base (mm)       | 400*400        | base ø (mm)   |