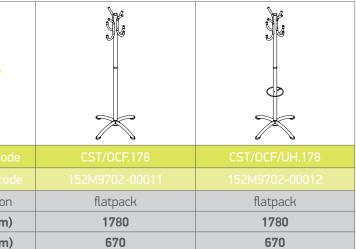

# COAT STAND - FLATPACK

### **FEATURES**

- » Durable Tube Construction
- » Electrostatic Powder Coating
- » Easy Assembly
- » Packaging: Flatpack in Corrugated Carton

#### STANDARD METAL COLORS FOR THIS RANGE

- » Non-standard colors are available with price difference (extra charge)
- » Production codes are referring items completely in color Grey 7035

| view            |                | view          |
|-----------------|----------------|---------------|
| catalogue code  | CST/WSTF.190   | catalogue coo |
| production code | 152M9702-00010 | production co |
| construction    | welded         | construction  |
| height (mm)     | 1900           | height (mm)   |
| base (mm)       | 400*400        | base ø (mm)   |