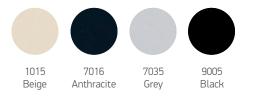

## **STANDARD COLORS FOR THIS RANGE**

» Non-standard colors are available with price difference (extra charge)
» Production codes are referring items completely in color Grey 7035

Flatpack

Powder Coated

Castor / Wheel