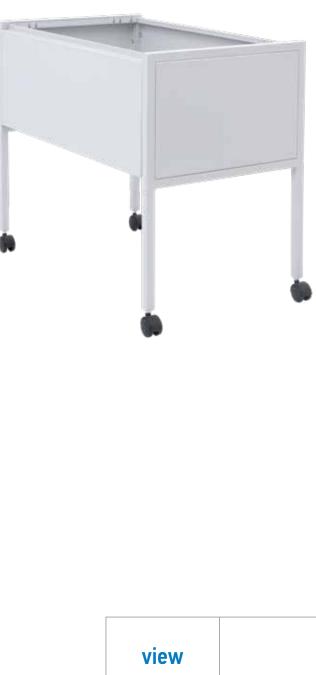

Suspension File

Cleaning

| view                 |                    |
|----------------------|--------------------|
| catalogue code       | SUFT.627042        |
| production code      | 152M0109-00037     |
| height (mm)          | 620                |
| width (mm)           | 700                |
| depth (mm)           | 425                |
| suspension file size | LETTER+A4+F0LI0+FS |