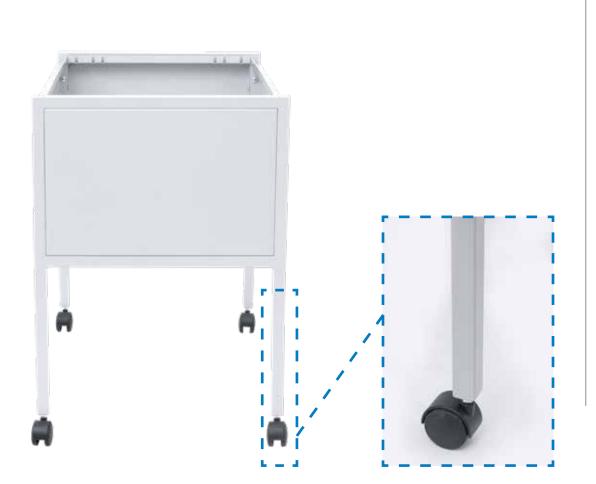

Suspension File

Cleaning

| view                 |                    |
|----------------------|--------------------|
| catalogue code       | SUFT.627042        |
| production code      | 152M0109-00037     |
| height (mm)          | 620                |
| width (mm)           | 700                |
| depth (mm)           | 425                |
| suspension file size | LETTER+A4+F0LI0+FS |