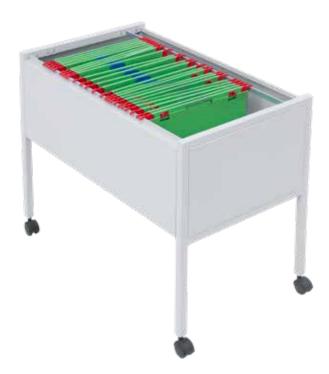

Suspension File

Cleaning

| view                 |                    |
|----------------------|--------------------|
| catalogue code       | SUFT.627042        |
| production code      | 152M0109-00037     |
| height (mm)          | 620                |
| width (mm)           | 700                |
| depth (mm)           | 425                |
| suspension file size | LETTER+A4+F0LI0+FS |