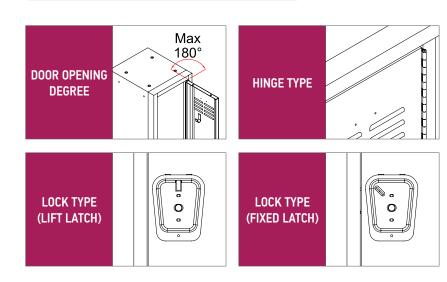

### **FEATURES**

- » Durable Welded Metal Construction
- » Electrostatic Powder Coating
- » Wall Mounting Holes on Rear Top
- » Double Prong Ceiling Hook & Single Prong Side Hooks in Each Section
- » Full Length Piano Hinge
- » Doors with Anti-Noise Plastic Buffers
- » Holes on Doors for Aluminium Label Plates
- » Louvered Doors for Air Circulation
- » Bolting Holes on Sides to Connect Cupboards [Fixing Kit is Not Included]
- » Recessed Locking Nest with Lift Latch
- » Recessed Locking Nest with Fixed Latch
- » Packaging: Nylon Bag + Corrugated Carton