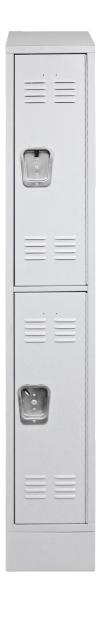

### **FEATURES**

- » Durable Welded Metal Construction
- » Electrostatic Powder Coating
- » Wall Mounting Holes on Rear Top
- » Double Prong Ceiling Hook & Single Prong Side Hooks in Each Section
- » Full Length Piano Hinge
- » Doors with Anti-Noise Plastic Buffers
- » Holes on Doors for Aluminium Label Plates
- » Louvered Doors for Air Circulation
- » Bolting Holes on Sides to Connect Cupboards [Fixing Kit is Not Included]
- » Recessed Locking Nest with Lift Latch
- » Recessed Locking Nest with Fixed Latch
- » Packaging: Nylon Bag + Corrugated Carton

## **OPTIONAL**

- » Bottom Shelf
- » Perforated Door Types
- » Sloping Roof [Fixing by Bolt]
- » Base [Fixing by Bolt]
- » Feet [Welded or Fixing by Bolt on Request]
- » Framed Feet [Fixing by Bolt]
- » Bench Models [Fixing by Bolt]