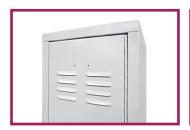

### **FEATURES**

- » Durable Welded Metal Construction
- » Electrostatic Powder Coating
- » Wall Mounting Holes on Rear Top
- » Double Prong Ceiling Hook & Single Prong Side Hooks in Each Section
- » Full Length Piano Hinge
- » Doors with Anti-Noise Plastic Buffers
- » Holes on Doors for Aluminium Label Plates
- » Louvered Doors for Air Circulation
- » Bolting Holes on Sides to Connect Cupboards [Fixing Kit is Not Included]
- » Recessed Locking Nest with Lift Latch
- » Recessed Locking Nest with Fixed Latch
- » Packaging: Nylon Bag + Corrugated Carton