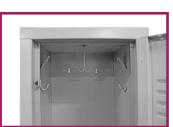

### **FEATURES**

- » Durable Welded Metal Construction
- » Electrostatic Powder Coating
- » Wall Mounting Holes on Rear Top
- » Double Prong Ceiling Hook & Single Prong Side Hooks in Each Section
- » Full Length Piano Hinge
- » Doors with Anti-Noise Plastic Buffers
- » Holes on Doors for Aluminium Label Plates
- » Louvered Doors for Air Circulation
- » Bolting Holes on Sides to Connect Cupboards [Fixing Kit is Not Included]
- » Recessed Locking Nest with Lift Latch
- » Recessed Locking Nest with Fixed Latch
- » Packaging: Nylon Bag + Corrugated Carton