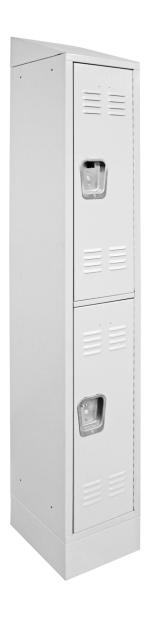

### **AMERICAN LOCKERS**

### **FEATURES**

- » Durable Welded Metal Construction
- » Electrostatic Powder Coating
- » Wall Mounting Holes on Rear Top
- » Double Prong Ceiling Hook & Single Prong Side Hooks in Each Section
- » Full Length Piano Hinge
- » Doors with Anti-Noise Plastic Buffers
- » Holes on Doors for Aluminium Label Plates
- » Louvered Doors for Air Circulation
- » Bolting Holes on Sides to Connect Cupboards [Fixing Kit is Not Included]
- » Recessed Locking Nest with Lift Latch
- » Recessed Locking Nest with Fixed Latch
- » Packaging: Nylon Bag + Corrugated Carton