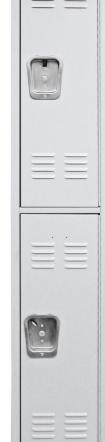

### **FEATURES**

- » Durable Welded Metal Construction
- » Electrostatic Powder Coating
- » Wall Mounting Holes on Rear Top
- » Double Prong Ceiling Hook & Single Prong Side Hooks in Each Section
- » Full Length Piano Hinge
- » Doors with Anti-Noise Plastic Buffers
- » Holes on Doors for Aluminium Label Plates
- » Louvered Doors for Air Circulation
- » Bolting Holes on Sides to Connect Cupboards [Fixing Kit is Not Included]
- » Recessed Locking Nest with Lift Latch
- » Recessed Locking Nest with Fixed Latch
- » Packaging: Nylon Bag + Corrugated Carton