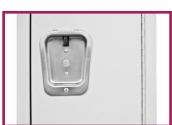

### **FEATURES**

- » Durable Welded Metal Construction
- » Electrostatic Powder Coating
- » Wall Mounting Holes on Rear Top
- » Double Prong Ceiling Hook & Single Prong Side Hooks in Each Section
- » Full Length Piano Hinge
- » Doors with Anti-Noise Plastic Buffers
- » Holes on Doors for Aluminium Label Plates
- » Louvered Doors for Air Circulation
- » Bolting Holes on Sides to Connect Cupboards [Fixing Kit is Not Included]
- » Recessed Locking Nest with Lift Latch
- » Recessed Locking Nest with Fixed Latch
- » Packaging: Nylon Bag + Corrugated Carton