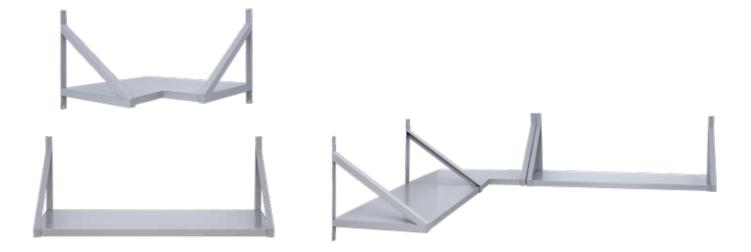

## STANDARD COLORS FOR THIS RANGE

» Non-standard colors are available with price difference (extra charge) » Production codes are referring items completely in color Grey 7035

| view | catalogue code     | production code | description  | size (h*w*d) mm |
|------|--------------------|-----------------|--------------|-----------------|
|      | WMS/SC [43.60.40]  | 152M1201-00001  | CORNER SHELF | 430*600*600*400 |
|      | WMS/SF [43.100.40] | 152M1201-00002  | FLAT SHELF   | 430*1000*400    |
|      | WMS/SF [43.120.40] | 152M1201-00003  | FLAT SHELF   | 430*1200*400    |