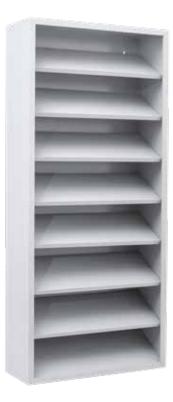

## **SHOE CABINETS - OPEN MODEL**

## **FEATURES**

- » Durable Welded Metal Construction
- » Electrostatic Powder Coating
- » Wall Mounting Hole on Rear Top
- » Sloping Shelves
- » Packaging: Nylon Bag + Corrugated Carton

| DRAWER MODEL    |                |                 |                |                |                |
|-----------------|----------------|-----------------|----------------|----------------|----------------|
| view            |                |                 |                |                |                |
| catalogue code  | MSB.2          | MSB.3           | MSB.4          | MSB.4(2.2)     | MSB.5          |
| production code |                | 152M9703-00002  | 152M9703-00003 | 152M9703-00004 | 152M9703-00005 |
| drawers         | 1x2            | 1x3             | 1x4            | 2x2            | 1x5            |
| height (mm)     | 700            | 1030            | 1360           | 700            | 1690           |
| width (mm)      | 500            | 500             | 500            | 980            | 500            |
| depth (mm)      | 150            | 150             | 150            | 150            | 150            |
| OPEN MODEL      |                |                 |                |                |                |
| view            |                |                 |                |                |                |
| catalogue code  | OSC/4SS.928030 | OSC/8SS.1808030 |                |                |                |
| production code |                | 152M9703-00007  |                |                |                |
| shelves         | 4              | 8               |                |                |                |
| height (mm)     | 920            | 1800            |                |                |                |
| width (mm)      | 800            | 800             |                |                |                |
|                 | 200            | 200             |                |                |                |