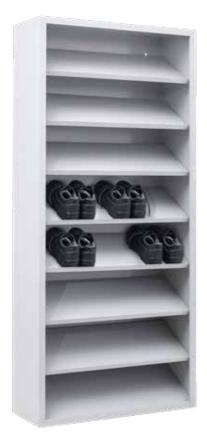

## **SHOE CABINETS - OPEN MODEL**

## **FEATURES**

- » Durable Welded Metal Construction
- » Electrostatic Powder Coating
- » Wall Mounting Hole on Rear Top
- » Sloping Shelves
- » Packaging: Nylon Bag + Corrugated Carton

| DRAWER MODEL    |                |                 |                |                |                |
|-----------------|----------------|-----------------|----------------|----------------|----------------|
| view            |                |                 |                |                |                |
| catalogue code  | MSB.2          | MSB.3           | MSB.4          | MSB.4(2.2)     | MSB.5          |
| production code |                | 152M9703-00002  | 152M9703-00003 | 152M9703-00004 | 152M9703-00005 |
| drawers         | 1x2            | 1x3             | 1x4            | 2x2            | 1x5            |
| height (mm)     | 700            | 1030            | 1360           | 700            | 1690           |
| width (mm)      | 500            | 500             | 500            | 980            | 500            |
| depth (mm)      | 150            | 150             | 150            | 150            | 150            |
| OPEN MODEL      |                |                 |                |                |                |
| view            |                |                 |                |                |                |
| catalogue code  | OSC/4SS.928030 | OSC/8SS.1808030 |                |                |                |
| production code |                | 152M9703-00007  |                |                |                |
| shelves         | 4              | 8               |                |                |                |
| height (mm)     | 920            | 1800            |                |                |                |
| width (mm)      | 800            | 800             |                |                |                |
|                 | 200            | 200             |                |                |                |