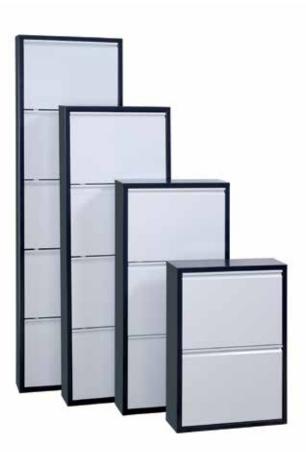

# SHOE CABINETS - DRAWER MODEL

## **FEATURES**

- » Durable Welded Metal Construction
- » Electrostatic Powder Coating
- » Wall Mounting Hole on Rear Top
- » Folding Drawers with Magnetic Catch
- » Each Drawer Store 2 Pairs of Shoes in Single Models
- » Packaging: Nylon Bag + Corrugated Carton

| DRAWER MODEL    |                |                 |                |                |                |
|-----------------|----------------|-----------------|----------------|----------------|----------------|
| view            |                |                 |                |                |                |
| catalogue code  | MSB.2          | MSB.3           | MSB.4          | MSB.4(2.2)     | MSB.5          |
| production code |                | 152M9703-00002  | 152M9703-00003 | 152M9703-00004 | 152M9703-00005 |
| drawers         | 1x2            | 1x3             | 1x4            | 2x2            | 1x5            |
| height (mm)     | 700            | 1030            | 1360           | 700            | 1690           |
| width (mm)      | 500            | 500             | 500            | 980            | 500            |
| depth (mm)      | 150            | 150             | 150            | 150            | 150            |
| OPEN MODEL      |                |                 |                |                |                |
| view            |                |                 |                |                |                |
| catalogue code  | OSC/4SS.928030 | OSC/8SS.1808030 |                |                |                |
| production code |                | 152M9703-00007  |                |                |                |
| shelves         | 4              | 8               |                |                |                |
| height (mm)     | 920            | 1800            |                |                |                |
| width (mm)      | 800            | 800             |                |                |                |
|                 | 200            | 200             |                |                |                |