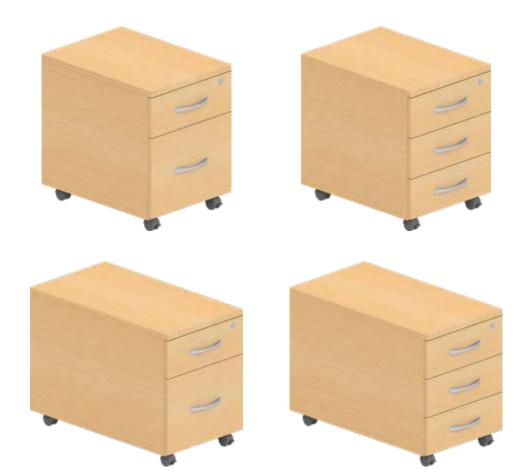

## **FEATURES**

- » Durable MFC Wooden Construction
- » Top 25 mm Bottom & Back Panel & Side Panels & Drawer Fronts 18 mm
- » 2 mm Edgebanding
- » Electrostatic Powder Coating
- » Metal Drawers with Wooden Fronts
- » Drawers with Bow Handle
- » Drawers on Full-Extension Telescopic Slides
- » Suspension File Support in Deep Drawer
- » Adjustable Suspension File Bar in Deep Drawer
- » Dividers on Shallow Drawers
- » Central Locking System
- » On Wheels
- » 1.000 Differs Lock with 2 Keys
- » Key Duplicate Support
- » Masterkey Support
- » Packaging: Nylon Bag + Corrugated Carton

Monoblock

Powder Coated

Key Lock

Telescopic Drawer Slide

Castor / Wheel

Suspension File

Cleaning

| view                 |                    |                |                    |                |
|----------------------|--------------------|----------------|--------------------|----------------|
| catalogue code       | W0F-D0001          | W0F-D0002      | W0F-D0003          | W0F-D0004      |
| production code      | 152A0105-00001     | 152A0105-00002 | 152A0105-00003     | 152A0105-00004 |
| no of drawers        | 1 deep + 1 shallow | 3 shallow      | 1 deep + 1 shallow | 3 shallow      |
| height (mm)          | 595                | 595            | 595                | 595            |
| width (mm)           | 436                | 436            | 436                | 436            |
| depth (mm)           | 600                | 600            | 800                | 800            |
| suspension file size | LETTER+A4+F0LI0+FS | n/a            | LETTER+A4+F0LI0+FS | n/a            |