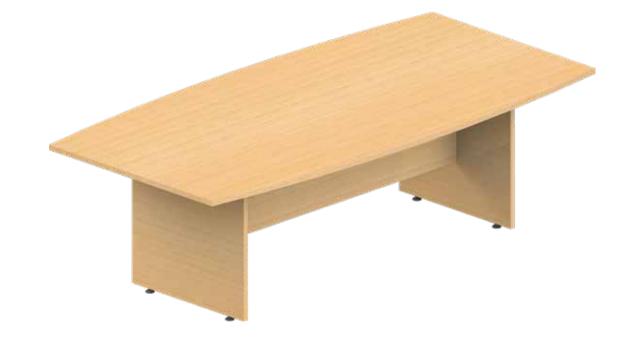

## **FEATURES**

- » Durable MFC Wooden Construction
- » Traverse Panel Connection
- » Top  $\otimes$  Legs  $\otimes$  Front  $\otimes$  Side Panels 18 mm and Multiple Layers
- » 2 mm Edgebanding
- » Levelling Feet
- » Easy Assembly
- » Packaging: Flatpack in Several Corrugated Cartons on Pallet