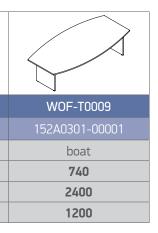

## view

| catalogue code  |
|-----------------|
| production code |
| top shape       |
| height (mm)     |
| width (mm)      |
| depth (mm)      |
|                 |

**GURKAN** 405