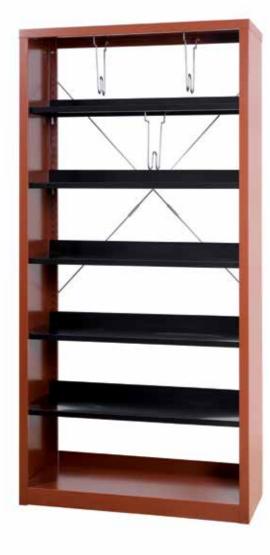

## **LIBRARY SHELVES**

## **FEATURES**

- Durable Metal Construction
- **Electrostatic Powder Coating**
- Single and Double Sided Models
- Adjustable Shelves
- Wire Book Supports
- Packaging: Flatpack in Several Corrugated Cartons on Pallet

9005

- » Non-standard colors are available with price difference (extra charge)
- » Production codes are referring items completely in color Grey 7035

| view            |                |                |
|-----------------|----------------|----------------|
| catalogue code  | LBC/S.2110     | LBC/D.2110     |
| production code | 152M0203-00001 | 152M0203-00002 |
| model           | single sided   | double sided   |
| no of shelf     | 5              | 5+5            |
| height (mm)     | 2100           | 2100           |
| width (mm)      | 1000           | 1000           |
|                 | 422            | 800            |