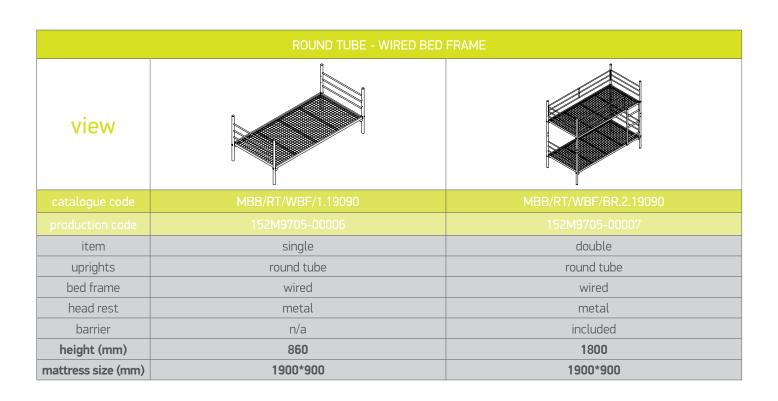

**GURKAN** GURKAN 359

| ROUND TUBE - SLATTED BED FRAME |                    |                       |  |
|--------------------------------|--------------------|-----------------------|--|
| view                           |                    |                       |  |
| catalogue code                 | MBB/RT/SBF/1.19090 | MBB/RT/SBF/BR.2.19090 |  |
| production code                | 152M9705-00004     | 152M9705-00005        |  |
| item                           | single             | double                |  |
| uprights                       | round tube         | round tube            |  |
| bed frame                      | slatted            | slatted               |  |
| head rest                      | wooden             | wooden                |  |
| barrier                        | n/a                | included              |  |
| height (mm)                    | 860                | 1800                  |  |
| mattress size (mm)             | 1900*900           | 1900*900              |  |