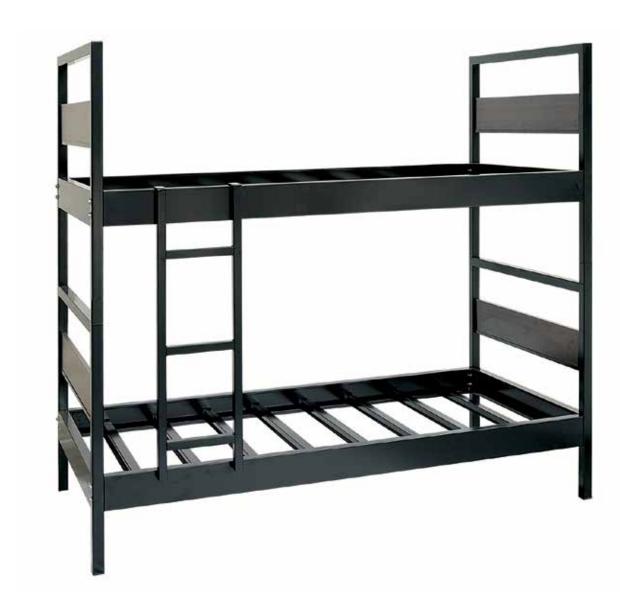

Cleaning

| SQUARE TUBE - SLATTED BED FRAME - HEAVY DUTY |                |                |                   |
|----------------------------------------------|----------------|----------------|-------------------|
| view                                         |                |                |                   |
| catalogue code                               | MBB/HD.1.19090 | MBB/HD.2.19090 | MBB/HD/BR.2.19090 |
| production code                              | 152M9705-00001 | 152M9705-00002 | 152M9705-00003    |
| item                                         | single         | double         | double            |
| uprights                                     | square tube    | square tube    | square tube       |
| bed frame                                    | slatted        | slatted        | slatted           |
| head rest                                    | wooden         | wooden         | wooden            |
| barrier                                      | n/a            | n/a            | included          |
| height (mm)                                  | 860            | 1800           | 1800              |
| mattress size (mm)                           | 1900*900       | 1900*900       | 1900*900          |