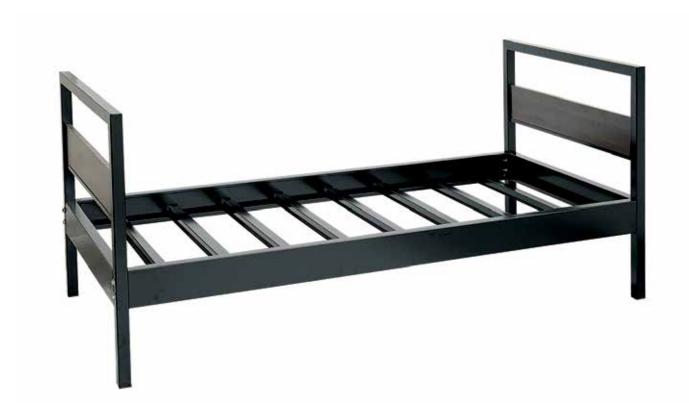

Cleaning

| SQUARE TUBE - SLATTED BED FRAME - HEAVY DUTY |                |                |                   |
|----------------------------------------------|----------------|----------------|-------------------|
| view                                         |                |                |                   |
| catalogue code                               | MBB/HD.1.19090 | MBB/HD.2.19090 | MBB/HD/BR.2.19090 |
| production code                              | 152M9705-00001 | 152M9705-00002 | 152M9705-00003    |
| item                                         | single         | double         | double            |
| uprights                                     | square tube    | square tube    | square tube       |
| bed frame                                    | slatted        | slatted        | slatted           |
| head rest                                    | wooden         | wooden         | wooden            |
| barrier                                      | n/a            | n/a            | included          |
| height (mm)                                  | 860            | 1800           | 1800              |
| mattress size (mm)                           | 1900*900       | 1900*900       | 1900*900          |