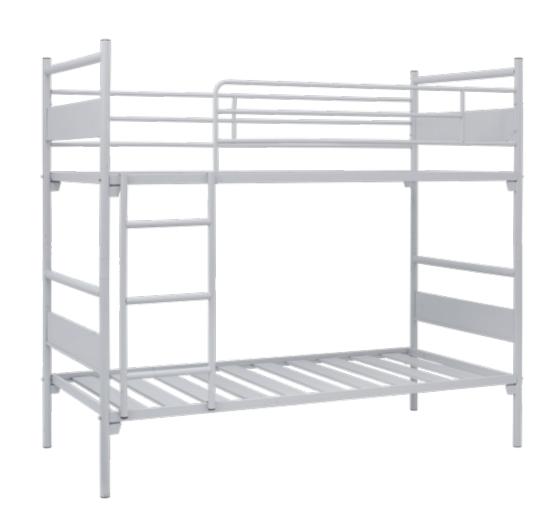

**GURKAN** GURKAN 359

| ROUND TUBE - SLATTED BED FRAME |                    |                       |  |
|--------------------------------|--------------------|-----------------------|--|
| view                           |                    |                       |  |
| catalogue code                 | MBB/RT/SBF/1.19090 | MBB/RT/SBF/BR.2.19090 |  |
| production code                | 152M9705-00004     | 152M9705-00005        |  |
| item                           | single             | double                |  |
| uprights                       | round tube         | round tube            |  |
| bed frame                      | slatted            | slatted               |  |
| head rest                      | wooden             | wooden                |  |
| barrier                        | n/a                | included              |  |
| height (mm)                    | 860                | 1800                  |  |
| mattress size (mm)             | 1900*900           | 1900*900              |  |